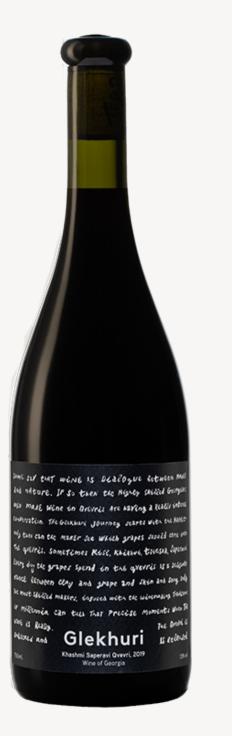

# Glekhuri Khashmi Saperavi

Wine: Dry | Grape: Saperavi Wine of Kakheti

This AOC red dry wine is made from Saperavi grapes, grown in Khashmi village, Kakheti. It is made with Georgian traditional method, fermented in Qvevri. Dark garnet colour wine is complex and concentrated with its distinctive aromas and flavors of berries. It has full body and velvety, long aftertaste. The wine pairs well with roast lamb and steak.

Served at 14-16°C.

**Alc:** 13% **Volume:** 750ML

**Similar Products:** 