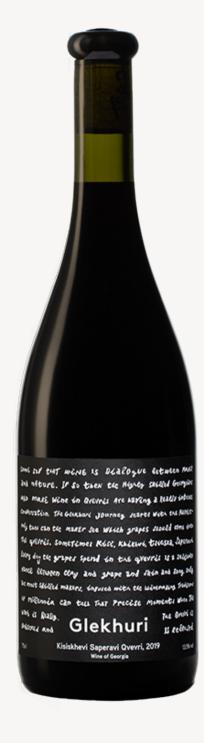

## Glekhuri Kisiskhevi Saperavi Qvevri

Wine: Dry | Grape: Saperavi

Wine of Kakheti

Dry red wine is made from Saperavi grapes grown in Kisiskhevi village, Kakheti. The wine is made with the Georgian traditional method in Qvevri. It is dark ruby colour, with complex and concentrated flavors of ripe cherry and red berries. The wine has full body, smooth tannin structure and a long aftertaste, and will age well in the bottle. Wine pairs well with mushrooms and steak.

Served at 15-17°C.

**Alc:** 13.5% | **Volume:** 750ML

Similar Products: