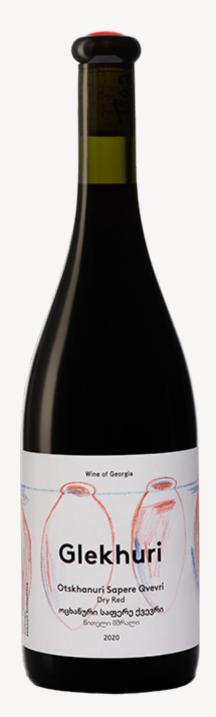

## Glekhuri Otskhanuri Sapere Qvevri

Wine: Dry | Grape: Otskhanuri Sapere

**Wine of Imereti** 

This wine is made from 100% Otskhanuri Sapere grapes grown in the Imereti wine region. The wine is produced in Qvevri according to the traditional Georgian winemaking technology. The wine is characterized by dark cherry colour and has sharply expressed varietal aromas with notes of ripe fruits and blackberry. It is distinguished by pleasant acidity and harmonious aftertaste.