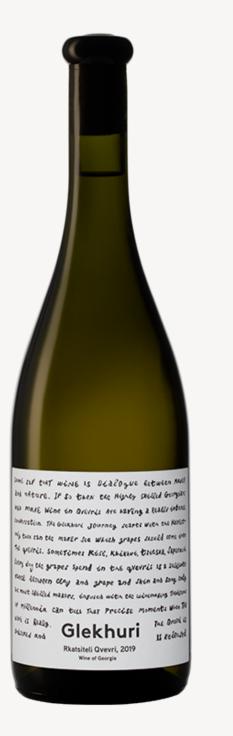

## Glekhuri **Rkatsiteli Qvevri**

Wine: Dry | Grape: Rkatsiteli Wine of Kakheti

Dry white wine is made from Rkatsiteli grape variety grown in Kakheti region. It is made with the Georgian traditional method, fermented in Qvevri. The wine has an amber colour, complex and concentrated flavours of spices, pears and dried yellow fruits. It is distinguished with full body and balanced aftertaste. Wine pairs well with roasts, fish and chicken.