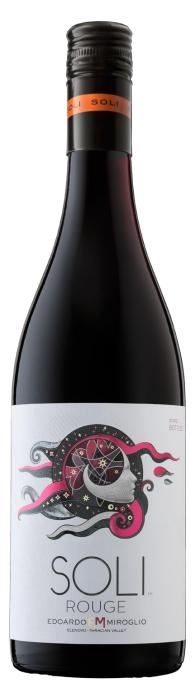

## SOLI Rouge 2021

**Country of origin/Region:** Bulgaria, Thracian Valley Region

## Grape varieties:

- Cabernet Sauvignon 50%,
- *Merlot 35%,*
- Syrah 15%,

Vintage: 2021

Classification: PGI (Protected Geographical Indication)

Thracian Valley

**Alcohol contents:** 13.5 %

## Tasting notes:

A beautifully garnet-hued colour. The harmony between Merlot and Syrah is complemented by the structure of Cabernet Sauvignon. A fine, delicate nose with subtle hints of wellripened black-berried fruit

10 months of aging

30% of the wine is ageing in botti (big barrels of 33 hl and 54 hl capacity), and 70% in stainless steel