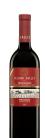

## Teliani Valley Cabernet Saperavi

Wine: Dry | Grape: Saperavi Wine of Kakheti

Dry red wine "Cabernet- Saperavi" is made from the Saperavi and Cabernet-Sauvignon grape varieties grown in Kakheti region. It has a dark ruby color, rich aromas of red cherries and berries. The wine is distinguished with smooth and long aftertaste.

This outstanding wine pairs well with steak, red meat and barbeque.

Served at 16-18°C.

**Alc:** 13% | **Volume:** 750ML

Similar Products:

NEWS