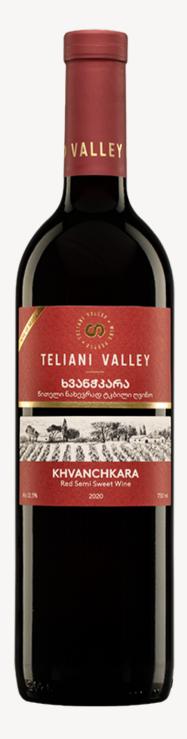

## Teliani Valley Khvanchkara

Wine: Semi Sweet | Grape: Aleksandrouli

Wine of Racha-Lechkhumi

Khvanchkara is a naturally semi-sweet wine made from Mujuretuli and Alexandrouli grapes grown in the PDO Khvanchkara in the Racha-Lechkhumi wine region. It has a dark ruby colour, sharply expressed varietal aromas and a velvety taste with a raspberry flavour. This outstanding wine pairs well with fruits, sweets, nuts and other desserts.

Served at 12-14°C.

Alc: 12% | Volume: 750ML